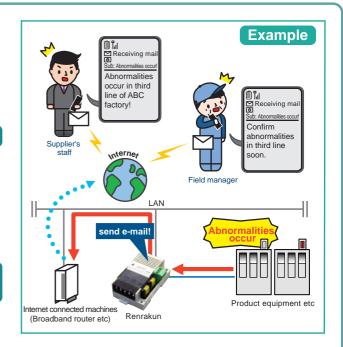

# Can make IoT system easily with Renrakun, Just as it is your own equipment

Simple and automatically report by e-mail

#### Get the information soon that you wants to know

Renrakun is the information terminal units that enable to get e-mail automatically via internet. You don't need to change your equipment largely for installation. Please prepare input machines to send abnormal signals and LAN conditions with Internet, depending on you. You can make simply and speedy automatic report system, and get the abnormal ourput anytime and anywhere.