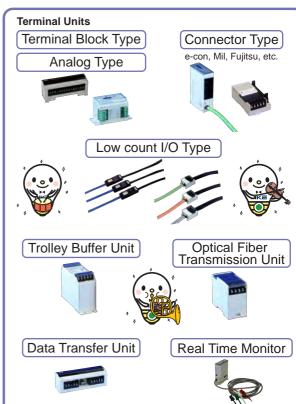

# **Wire-Saving Instruments UNILINE**

## Simple and flexibly construct Uni-Wire system that meets the factory demand

<PLC connections interface>

- Mitsubishi Electric Corp. Qseries CC-Link, DeviceNet
- Omron Corp. C200H/CS1/CJ1
- Yokogawa Electric Corp. FA-M3
- Toshiba Corp. S2T/S2E

<Gateway for Upper network>

<Interface Card for Computer> PCI buses