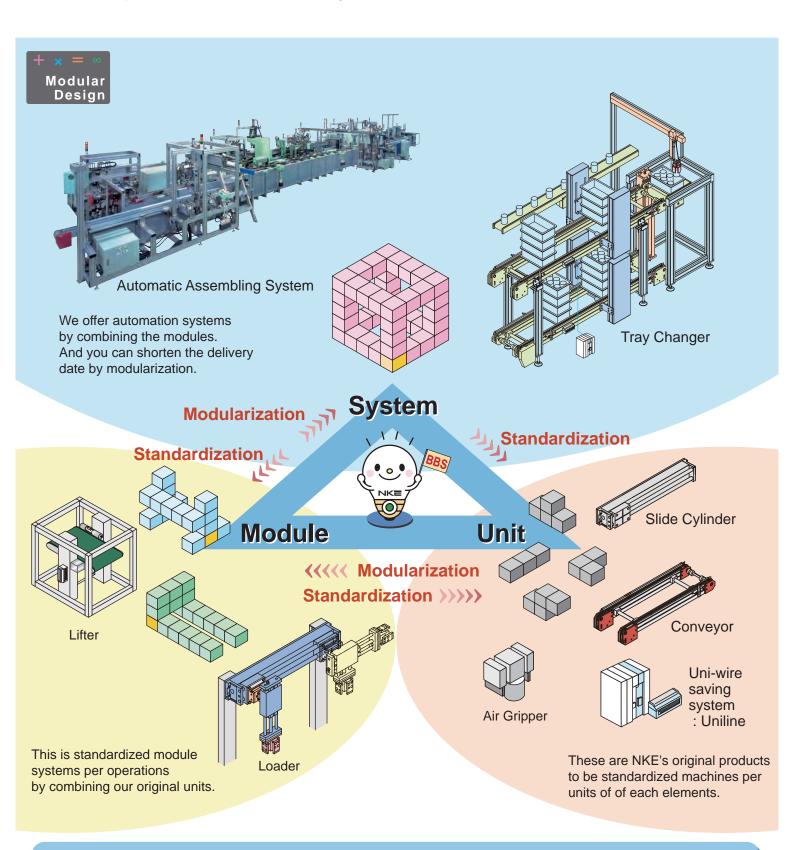

## **BBS**

#### **Block Building System**

This is one of our solutions for totally optimizing your production systems. BBS realizes thorough improvement and informational advancement for production facilities corresponded to customer's need and makes your production systems more efficient and integrated.