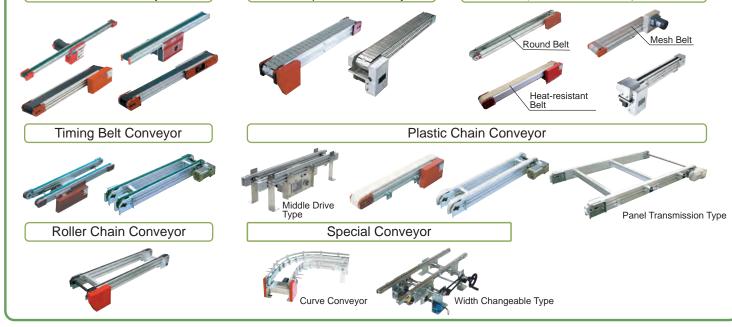

#### **Conveyor Equipment** Conveyor and surrounding equipments freiendly product Reparable consist of transmitting parts **Tray Changer** NKE Pile up Middle-size Flexstack **Conveyor Equipment** Turn on the conveyor and divide works This application is to turn Round Belt Conveyor on the conveyor and divide Stopper works. Good quality Sensor products are turned on and Stopper transfered to the next Large-size Flexstack Discharged defective one conveyor horizontally one by one but defective ones are discharged. Square Cylinder with Stopper Escapement Unit Conveyor Timing Belt Rotary Actuator **End Cover** Blacket attachment Alminium Frame **Escapment Unit** Stop APPLICATION Stopper Unit Pile up and down containers on conveyor This application is to pile Timing Belt Conveyor Pile Down Unit up and down containers Slide Cylinder on conveyor Timing Belt Escapment unit Slide Pile down empty traies Conveyor Timing Belt Conveyor **Transfer** Pile Up Unit Pile up containers Flat Belt Conveyor Table-top Chain Conveyor Special Belt Conveyor Mesh Belt Heat-resistant Belt Plastic Chain Conveyor Timing Belt Conveyor