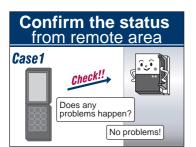

#### Can operate Renrakun from remote area Installation of command mail

You can operate Renrakun's status controls and can Imput or Output by e-mail from remote area.

can confirm Renrakun's status by e-mail

can operate machines connected with Renrakun by e-mail

can start or stop monitoring by e-mail