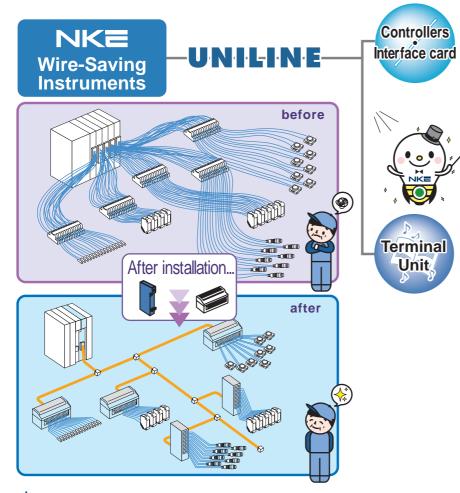

# **Wire-Saving Instruments UNILINE**

## Simple and flexibly construct Uni-Wire system that meets the factory demand

<PLC connections interface>

- Mitsubishi Electric Corp. Qseries CC-Link, DeviceNet
- Omron Corp. C200H/CS1/CJ1
- Yokogawa Electric Corp. FA-M3
- Toshiba Corp. S2T/S2E

Uniline have many records for custom-made orders. It enables to use in various ways: You prepare the compact units loaded relay for cutting electric parts with mass capacity in equipments, connect controller units with compressor and control while measuring the demand value. Uniline can transfer up to 1km with two cores of communication line and wiring method is free layout of T-Junction or multidrop communication system. It can flexible response, no limit in FA that can use general cab-tire cable, no need of special cable.