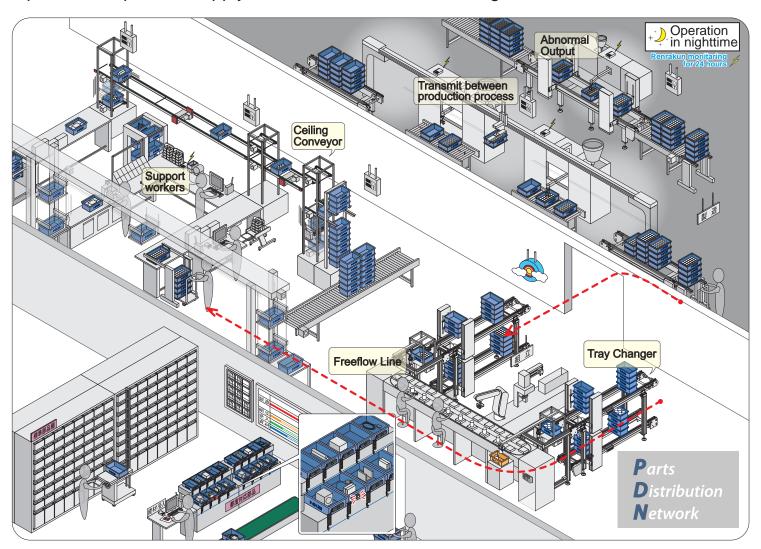

## **PDN**

#### **Parts Distribution Network**

This network is to optimize part's supply, wait and transmission, and to work more safty and comfortable for the operator. This is the comfortable system to support workers aiming to reduce their burdens and mistakes, not only to seek the automation and efficiecy as usual.